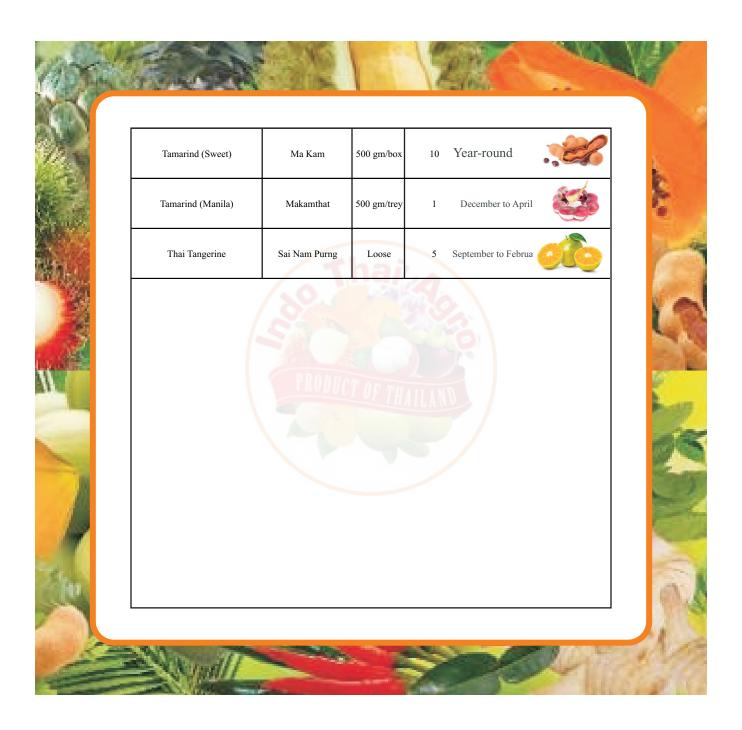

| PRODUCT LIST               |               |              |              |                       |            |  |
|----------------------------|---------------|--------------|--------------|-----------------------|------------|--|
| Name (English)             | Name (Thai)   | Packing      | N.W<br>P/box | Season<br>In Thailand | Item Image |  |
| Banana (Cavendish)         | Gluay         | 14           | 14           | Year-round            |            |  |
| Coconut                    | Ma-Praow      | 9 pcs/box    | 10-13 kg/box | Year-round            |            |  |
| Custard Apple/Sugar Apple  | Noi-Na        | 7-9 pcs/3 kg | 3            | June to Septem        | ber        |  |
| Dragon (Red Inside)        | Gao Mung Gorn | 3 pcs/pkg    | 111 311      | Year-round            |            |  |
| Dragon (White Inside)      | Gao Mung Gorn | 3 pcs/pkg    | 3            | Year-round            |            |  |
| Guava Fresh (White Inside) | Farang        | 3 pcs/trey   | 1.5          | Year-round            |            |  |
| Guava Fresh (Red Inside)   | Farang        | 4 pcs/trey   | 1.5          | Year-round            |            |  |

| Gac                       | Fak Khao  |             |          | August to Decemb | er & G |  |
|---------------------------|-----------|-------------|----------|------------------|--------|--|
|                           |           |             |          |                  |        |  |
| Longan                    | Lam-Yai   | 500 gm/trey | 1        | April to August  |        |  |
| Longkong                  | Lang-sard | Loose       | 10-15 kg | July to October  |        |  |
| Lychee                    | Lin-jee   | 500 gm/trey | 1        | April to June    |        |  |
| Mangosteen (15-16 pcs/kg) | Mang-Kut  | 500 gm/trey | ALLIND   | Year-round       |        |  |
| Mangosteen (09-10 pcs/kg) | Mang-Kut  | 500 gm/trey | 1        | Year-round       |        |  |
| Mango (Yellow)            | Ma-Muang  | Loose       | 3        | Year-round       |        |  |
| 1. Nam Dok Mai            | n         | "           |          | "                |        |  |

|    | The same               |          |             | 1      |                 | 10 |     |
|----|------------------------|----------|-------------|--------|-----------------|----|-----|
|    | 21Rhong Damnoen        | "        | "           |        | п               |    |     |
|    | Mango (Green)          | Ma-Muang | Loose       | 3      | Year-round      |    | 8   |
|    | 1. Kiew Savoey         |          |             | "      | "               | 8  |     |
|    | 2]Farlan               | 5        |             | "      | 100             |    |     |
| 11 | 3.ChockAnan            | PRODUC   | T 0.1 TI    | AILAND | ,               |    |     |
|    | Marion Plum/Plum Mango | Ma-Prang | A           | 5      | February to May |    | 08  |
| 4  | Papaya                 | Malagor  | 4 pcs/box   | 3      | Year-round      | b  |     |
| To | Passion Fruit          | Soawaros | 500 gm/trey | 2      | Year-round      |    | a.l |
|    | New York               |          |             | *      |                 |    |     |

|       | A STATE OF THE STA |           | 1           | 19       |                          | -0          |     |
|-------|--------------------------------------------------------------------------------------------------------------------------------------------------------------------------------------------------------------------------------------------------------------------------------------------------------------------------------------------------------------------------------------------------------------------------------------------------------------------------------------------------------------------------------------------------------------------------------------------------------------------------------------------------------------------------------------------------------------------------------------------------------------------------------------------------------------------------------------------------------------------------------------------------------------------------------------------------------------------------------------------------------------------------------------------------------------------------------------------------------------------------------------------------------------------------------------------------------------------------------------------------------------------------------------------------------------------------------------------------------------------------------------------------------------------------------------------------------------------------------------------------------------------------------------------------------------------------------------------------------------------------------------------------------------------------------------------------------------------------------------------------------------------------------------------------------------------------------------------------------------------------------------------------------------------------------------------------------------------------------------------------------------------------------------------------------------------------------------------------------------------------------|-----------|-------------|----------|--------------------------|-------------|-----|
|       | Rambutan                                                                                                                                                                                                                                                                                                                                                                                                                                                                                                                                                                                                                                                                                                                                                                                                                                                                                                                                                                                                                                                                                                                                                                                                                                                                                                                                                                                                                                                                                                                                                                                                                                                                                                                                                                                                                                                                                                                                                                                                                                                                                                                       | Ngor      | 500 gm/trey | 1        | Year-round               |             |     |
|       | Rose Apple (Green)                                                                                                                                                                                                                                                                                                                                                                                                                                                                                                                                                                                                                                                                                                                                                                                                                                                                                                                                                                                                                                                                                                                                                                                                                                                                                                                                                                                                                                                                                                                                                                                                                                                                                                                                                                                                                                                                                                                                                                                                                                                                                                             | Chom-poo  | 500 gm/trey | 1        | Year-round               |             | § . |
|       | Rose Apple (Red)                                                                                                                                                                                                                                                                                                                                                                                                                                                                                                                                                                                                                                                                                                                                                                                                                                                                                                                                                                                                                                                                                                                                                                                                                                                                                                                                                                                                                                                                                                                                                                                                                                                                                                                                                                                                                                                                                                                                                                                                                                                                                                               | Chom-poo  | 500 gm/trey | 1        | Year-round               |             |     |
| W     | Snake Fruit                                                                                                                                                                                                                                                                                                                                                                                                                                                                                                                                                                                                                                                                                                                                                                                                                                                                                                                                                                                                                                                                                                                                                                                                                                                                                                                                                                                                                                                                                                                                                                                                                                                                                                                                                                                                                                                                                                                                                                                                                                                                                                                    | Sala      | 500 gm/trey | 12       | Year-round               |             |     |
|       | Star Fruit                                                                                                                                                                                                                                                                                                                                                                                                                                                                                                                                                                                                                                                                                                                                                                                                                                                                                                                                                                                                                                                                                                                                                                                                                                                                                                                                                                                                                                                                                                                                                                                                                                                                                                                                                                                                                                                                                                                                                                                                                                                                                                                     | Ma-Farang | Loose       | 10       | October<br>to December   | Ans. V      | 96  |
|       | Sapodilla                                                                                                                                                                                                                                                                                                                                                                                                                                                                                                                                                                                                                                                                                                                                                                                                                                                                                                                                                                                                                                                                                                                                                                                                                                                                                                                                                                                                                                                                                                                                                                                                                                                                                                                                                                                                                                                                                                                                                                                                                                                                                                                      | La-Mut    | 500 gm/trey | 1        | September<br>to December | 8           |     |
| Site. | Santol                                                                                                                                                                                                                                                                                                                                                                                                                                                                                                                                                                                                                                                                                                                                                                                                                                                                                                                                                                                                                                                                                                                                                                                                                                                                                                                                                                                                                                                                                                                                                                                                                                                                                                                                                                                                                                                                                                                                                                                                                                                                                                                         | Kra-Thon  | Loose       | 10-15 kg | April to August          | <b>Qual</b> |     |
|       | William Wa                                                                                                                                                                                                                                                                                                                                                                                                                                                                                                                                                                                                                                                                                                                                                                                                                                                                                                                                                                                                                                                                                                                                                                                                                                                                                                                                                                                                                                                                                                                                                                                                                                                                                                                                                                                                                                                                                                                                                                                                                                                                                                                     |           |             |          |                          |             |     |